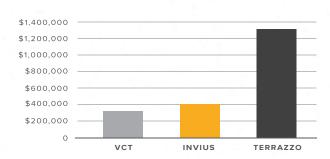

## + INSTALLATION COST

The initial installation cost of INVIUS is 70% less than terrazzo.