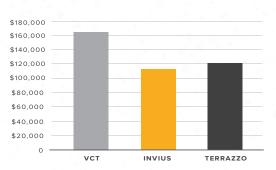

## + MAINTENANCE COST

Over 5 years, INVIUS offers a 30% savings over ongoing maintenance of VCT.

## + MAINTENANCE REQUIRED

Stripping and waxing a VCT floor averages \$1 per square foot. And over a 20-year lifecycle, that floor would need to be stripped and waxed roughly 40 times.

By comparison, INVIUS never needs stripping, waxing, sealing, or finishing.